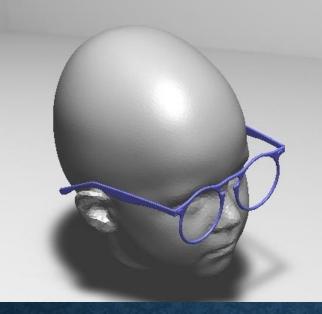

# Target population

Children ages 5 to 6

designed so that they can develop their activities correctly in school

# Relevant body dimensions

| MEASURE             | PERSONA | <b>P</b> 5 | <b>p</b> 95 |
|---------------------|---------|------------|-------------|
| Head breadth        | 145     | 130        | 154         |
| Nasaal root breadth | 20      | 19         | 23          |
| Face width          | 108     | 100        | 116         |

### **3D HEAD MODEL KID 5-6 YEARS**