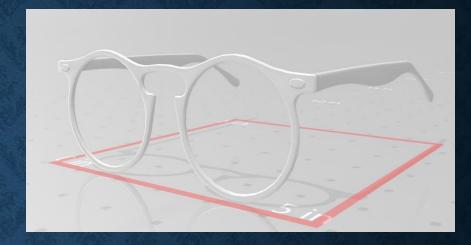

# **READING GLASSES**

#### DESCRIPTION

• Ergonomic material in the nose so that it does not cause discomfort.

• Wide design. It encompasses the entire eye area, allowing for a wider field of view.

• Shock resistant material.

• Lightweight and flexible material that provides comfort.