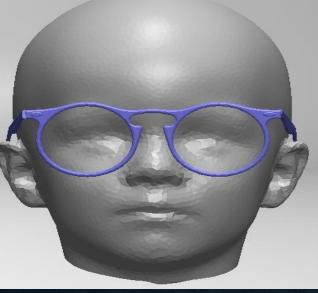

# Target population

Children ages 5 to 6

designed so that they can develop their activities correctly in school

# Relevant body dimensions

| MEASURE             | PERSONA | <b>P</b> 5 | <b>p</b> 95 |
|---------------------|---------|------------|-------------|
| Head breadth        | 145     | 130        | 154         |
| Nasaal root breadth | 20      | 19         | 23          |
| Face width          | 108     | 100        | 116         |

### **3D HEAD MODEL KID 5-6 YEARS**