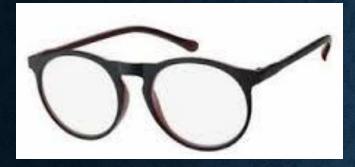

# **READING GLASSES**

#### DESCRIPTION

• Ergonomic material in the nose so that it does not cause discomfort.

• Wide design. It encompasses the entire eye area, allowing for a wider field of view.

• Shock resistant material.

• Lightweight and flexible material that provides comfort.