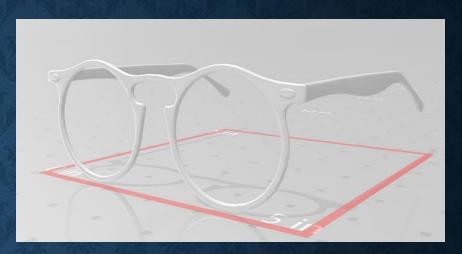

## **DESCRIPTION**

- Ergonomic material in the nose so that it does not cause discomfort.
- Wide design. It encompasses the entire eye area, allowing for a wider field of view.
- Shock resistant material.
- Lightweight and flexible material that provides comfort.