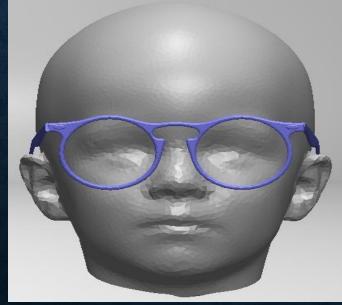

## READING GLASSES

Target population

Children ages 5 to 6

designed so that they can develop their activities correctly in school

## 3D HEAD MODEL KID 5-6 YEARS