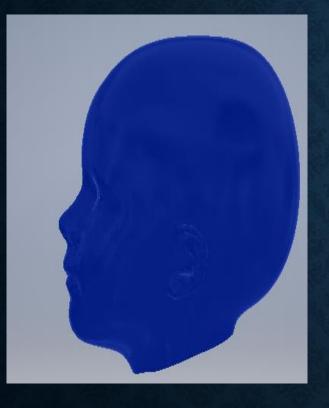

## 3D HEAD MODEL KID 5-6 YEARS

## Relevant body dimensions

| MEASURE             | PERSONA | <b>P</b> 5 | <b>p</b> 95 |
|---------------------|---------|------------|-------------|
| Head breadth        | 145     | 130        | 154         |
| Nasaal root breadth | 20      | 19         | 23          |
| Face width          | 108     | 100        | 116         |