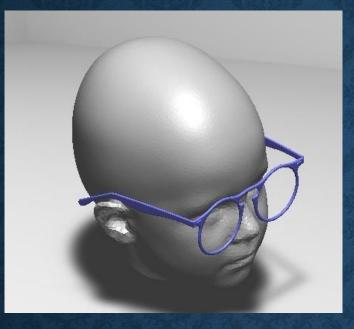

## READING GLASSES

Target population

Children ages 5 to 6

designed so that they can develop their activities correctly in school

## 3D HEAD MODEL KID 5-6 YEARS