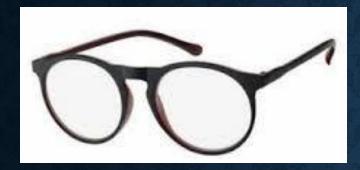

## READING GLASSES

Target population

Children ages 5 to 6

designed so that they can develop their activities correctly in school

## **DESCRIPTION**

- Ergonomic material in the nose so that it does not cause discomfort.
- Wide design. It encompasses the entire eye area, allowing for a wider field of view.
- Shock resistant material.
- Lightweight and flexible material that provides comfort.