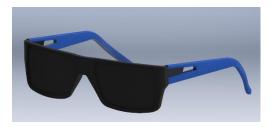

## 3. Final Design

Material: Polycarbonate Resistent material Ideal for sunny days

Preliminary design

**Color:** Black frame

Blue paw