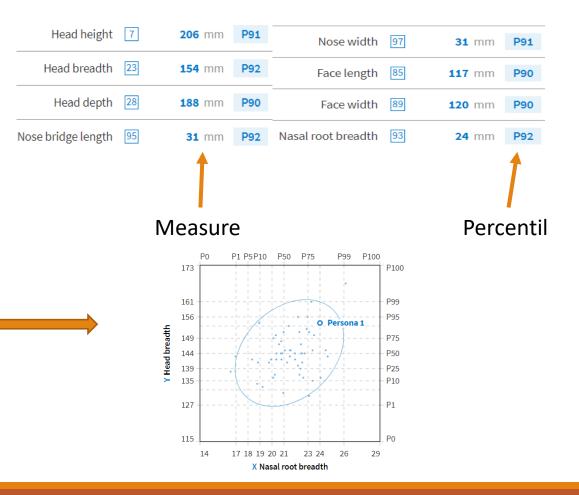

In this design we use the DINED anthropometric database

Main measures used: Head height Head breadth Head depth Nose bridge length Nose width Face length Face width Nasal root breadth 2. Product ideas

The appropiate type of anthropometric accomodation

Based on a 90-92% percentil

## 3. Design concepts

Anthropometric design guideline

O Persona 1

Anthropometric requirements

Maniqui 3D